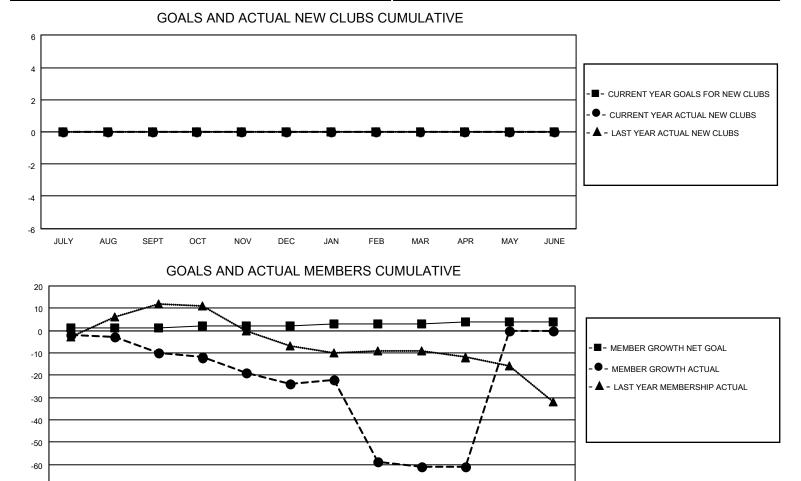

## LOCATION ILLINOIS

**District 1 CS** 

Results as of: 4/30/2021

| Clubs                 |               |           |               | Members               |                          |                         |                                                    |  |  |
|-----------------------|---------------|-----------|---------------|-----------------------|--------------------------|-------------------------|----------------------------------------------------|--|--|
| RESULTS FOR 2020-2021 |               |           |               | RESULTS FOR 2020-2021 |                          |                         |                                                    |  |  |
| QUARTER               | NEW CLUB GOAL | NEW CLUBS | DROPPED CLUBS | QUARTER ME            | EMBER GROWTH NET<br>GOAL | MEMBER GROWTH<br>ACTUAL | DROPPED<br>MEMBERS ACTUAL<br>(including transfers) |  |  |
| JULY/AUG/SEPT         | 0             | 0         | 0             | JULY/AUG/SEPT         | 1                        | 0                       | 10                                                 |  |  |
| OCT/NOV/DEC           | 0             | 0         | 0             | OCT/NOV/DEC           | 1                        | 0                       | 14                                                 |  |  |
| JAN/FEB/MAR           | 0             | 0         | 2             | JAN/FEB/MAR           | 1                        | 4                       | 41                                                 |  |  |
| APR/MAY/JUNE          | 0             | 0         | 0             | APR/MAY/JUNE          | 1                        | 0                       | 0                                                  |  |  |

## MBR0181

-70

JULY

AUG

SEPT

ОСТ

NOV

DEC

FEB

MAR

APR

MAY

JUNE

JAN

© Copyright 2021, Lions Clubs International, All Rights Reserved.

Page 1 of 1